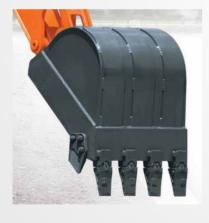

#### **Bucket**

Buckets for 0.8-7 tons class excavators. Bucket is the key parts for construction work like "Digging" and "Loading".

Reinforcement, different width, hooked and various specifications are also available.

Mini Excavator Bucket No.1 share in Japan.