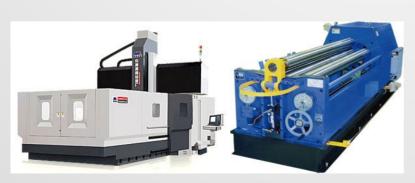

## **Production Equipment**

## Introducing advanced Welding Robots, and realizing High Productivity and Quality

| Equipment                        | Remarks                                               | Number |
|----------------------------------|-------------------------------------------------------|--------|
| Welding Robot                    | Panasonic TM-1400, 1800, TA-1400, 1800,<br>FANUC etc. | 14     |
| Automatic Welding Machine        | Circumference, straight line welding                  | 3      |
| MIG/MAG Welding Machine          | Panasonic(Digital Pulse controlled), Daihen etc.      | 60     |
| TIG Welding Machine              | Daihen VRTP-300 etc.                                  | 8      |
| Machining Center                 | GMC1630 3,000×1,600mm etc.                            | 4      |
| CNC Boring Machines              | Horizontal boring                                     | 2      |
| Press Brake                      | Komatsu PBZ1253, PHS-160X310, PHS-80X200 etc.         | 3      |
| Press                            | Mechanical Press 80t                                  | 2      |
| Bending Roll                     | Isel BS-B1000×SS6t etc.                               | 4      |
| Shot Blast Machine               | Nicchu HDF-20Y etc.                                   | 3      |
| Painting Booth/Drying Furnace    | Heat-resistant painting and Baking are possible.      | 1      |
| Lathe, Milling, Drilling Machine |                                                       | 10     |
| 3D Measurement Instrument        | FARO ARM Quantum M 3.5m etc.                          | 2      |
| Ultrasonic Inspection equipment  |                                                       | 2      |
| 3D CAD software                  | SOLIDWORKS                                            | 2      |

Welding Robot

Automatic Welding Machine

Welding Machine (Digital Controlled)

**CNC Machining Center** 

Shot Blast Machine

3D Measurement Instrument (FARO)