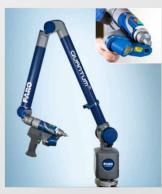

## Introducing advanced Welding Robots, and realizing High Productivity and Quality

| Equipment                        | Remarks                                               | Number |
|----------------------------------|-------------------------------------------------------|--------|
| Welding Robot                    | Panasonic TM-1400, 1800, TA-1400, 1800,<br>FANUC etc. | 14     |
| Automatic Welding Machine        | Circumference, straight line welding                  | 3      |
| MIG/MAG Welding Machine          | Panasonic(Digital Pulse controlled), Daihen etc.      | 60     |
| TIG Welding Machine              | Daihen VRTP-300 etc.                                  | 8      |
| Machining Center                 | GMC1630 3,000×1,600mm etc.                            | 4      |
| CNC Boring Machines              | Horizontal boring                                     | 2      |
| Press Brake                      | Komatsu PBZ1253, PHS-160X310, PHS-80X200 etc.         | 3      |
| Press                            | Mechanical Press 80t                                  | 2      |
| Bending Roll                     | Isel BS-B1000×SS6t etc.                               | 4      |
| Shot Blast Machine               | Nicchu HDF-20Y etc.                                   | 3      |
| Painting Booth/Drying Furnace    | Heat-resistant painting and Baking are possible.      | 1      |
| Lathe, Milling, Drilling Machine |                                                       | 10     |
| 3D Measurement Instrument        | FARO ARM Quantum M 3.5m etc.                          | 2      |
| Ultrasonic Inspection equipment  |                                                       | 2      |
| 3D CAD software                  | SOLIDWORKS                                            | 2      |

Welding Robot

Automatic Welding Machine

Welding Machine (Digital Controlled)

**CNC Machining Center** 

Shot Blast Machine

3D Measurement Instrument (FARO)