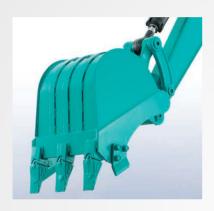

#### **Bucket**

Buckets for 0.8-7 tons class excavators. Bucket is the key parts for construction work like "Digging" and "Loading".

Reinforcement, different width, hooked and various specifications are also available.

Mini Excavator Bucket No.1 share in Japan.