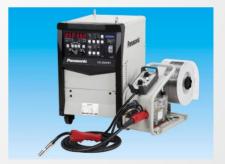

## **Production Equipment**

## Introducing advanced Welding Robots, and realizing High Productivity and Quality

| Equipment                        | Remarks                                               | Number |
|----------------------------------|-------------------------------------------------------|--------|
| Welding Robot                    | Panasonic TM-1400, 1800, TA-1400, 1800,<br>FANUC etc. | 14     |
| Automatic Welding Machine        | Circumference, straight line welding                  | 3      |
| MIG/MAG Welding Machine          | Panasonic(Digital Pulse controlled), Daihen etc.      | 60     |
| TIG Welding Machine              | Daihen VRTP-300 etc.                                  | 8      |
| Machining Center                 | GMC1630 3,000×1,600mm etc.                            | 4      |
| CNC Boring Machines              | Horizontal boring                                     | 2      |
| Press Brake                      | Komatsu PBZ1253, PHS-160X310, PHS-80X200 etc.         | 3      |
| Press                            | Mechanical Press 80t                                  | 2      |
| Bending Roll                     | Isel BS-B1000×SS6t etc.                               | 4      |
| Shot Blast Machine               | Nicchu HDF-20Y etc.                                   | 3      |
| Painting Booth/Drying Furnace    | Heat-resistant painting and Baking are possible.      | 1      |
| Lathe, Milling, Drilling Machine |                                                       | 10     |
| 3D Measurement Instrument        | FARO ARM Quantum M 3.5m etc.                          | 2      |
| Ultrasonic Inspection equipment  |                                                       | 2      |
| 3D CAD software                  | SOLIDWORKS                                            | 2      |

Welding Robot

Automatic Welding Machine

Welding Machine (Digital Controlled)

**CNC Machining Center** 

Shot Blast Machine

3D Measurement Instrument (FARO)