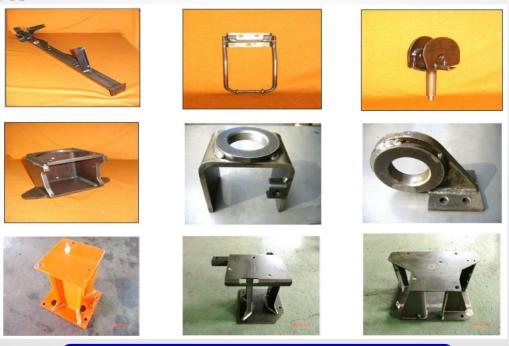

"Digging" and "Loading".

Reinforcement, different width, hooked and various specifications are also available.





Mini Excavator Bucket No.1 share in Japan.

#### Boom/Arm, Blade

Front parts require high strength, durability and appearance quality. High tensile strength steel is used for the material, and we manufactured by advanced welding robots, ultrasonic flaw detection inspection.

Reinforcement, long arm and other various specifications are also possible.



High Durability and High Quality.



## **Products**

#### **Muffler (Silencer)**

Various kinds of mufflers for tractors, combines, mowing machines and general purpose engines are manufactured. Heat-resistant painting is also available.



Over 200 kinds for Diesel, Gasoline and General purpose Engines.

#### **Brackets**



Small Quantity Production with High Quality is possible.



## **Head Office (Japan)**

## Hanken Osaka Manufacturing Co., Itd.



- •Advanced Welding and Metal Working Technology.
- •Providing Various metal products with **High Quality** based on ISO9001 at a **Low Price**.
- ·Shipping to Customers Around the World.

| Business                   | Manufacturing Metal Parts for Construction machines and Agricultural machines.                                                                                 |
|----------------------------|----------------------------------------------------------------------------------------------------------------------------------------------------------------|
| Foundation                 | March, 1923