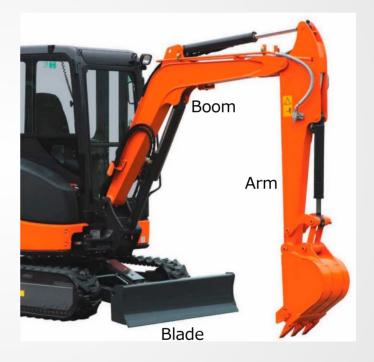

## Mini Excavator front parts

#### Boom/Arm, Blade

Front parts require high strength, durability and appearance quality. High tensile strength steel is used for the material, and we manufactured by advanced welding robots, ultrasonic flaw detection inspection.

Reinforcement, long arm and other various specifications are also possible.

High Durability and High Quality.