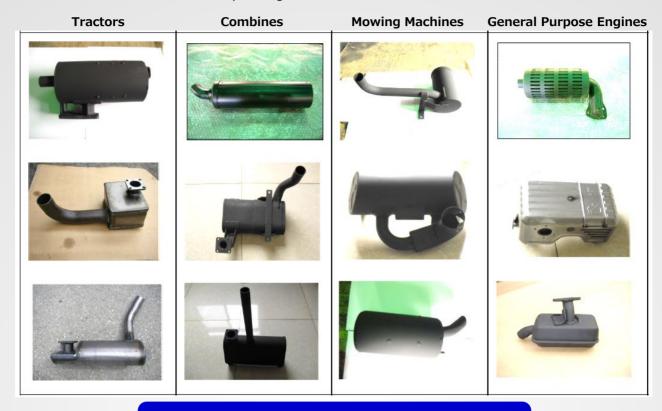

#### **Muffler (Silencer)**

Various kinds of mufflers for tractors, combines, mowing machines and general purpose engines are manufactured. Heat-resistant painting is also available.

Over 200 kinds for Diesel, Gasoline and General purpose Engines.